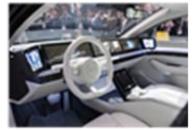

- **O** Voice recognition systems
- Able to detect where are persons in vehicle, to identify them and to adapt content

**Visteon microZone Display** 

- New display technologies
- Transparent displays
- Real black displays