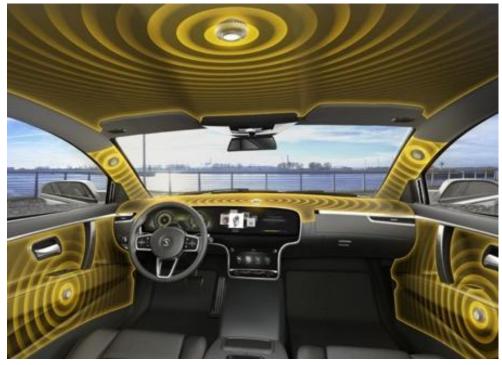

**Continental Ac2ated Sound** 

- New sound systems
- Partly without use of loudspeakers but by vibrating surfaces
- Sound bubble
- Enforcement of speaker (driver does not need to turn around)

**Aisin Occupant Detection** 