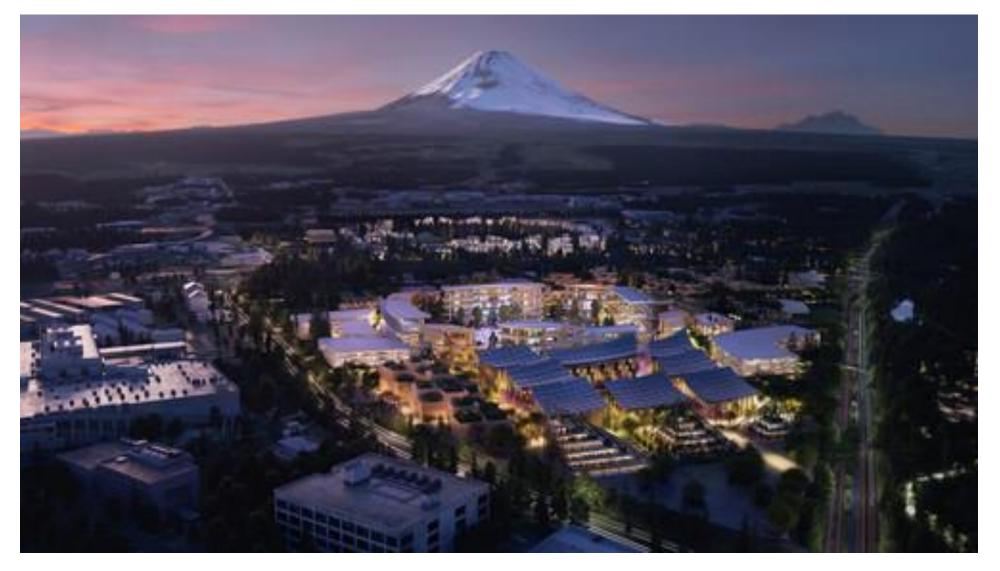

hicles:

- Byton, Fisker, Chrysler electric,Nissa Ariya, Faraday Future
- Presentation of concept cars
- Main subjects in automotive:
  - Sustainability
  - Sensors many Lidar sensor suppliers
  - Autonomous driving and L2+ driving
  - > New trends in the interior





Daimler Keynote Speech – Ola Källenius

- Carbon neutral production and carbon neutral passenger car fleet by 2030.
- **○** By 2030 car production plants are set to reduce their total water consumption per vehicle by >30%.
- Sy 2030 car production plants are set to reduce their energy consumption per vehicle >40%.
- By 2030 production plants will reduce waste per vehicle by >40%.
- Today every Mercedes is recyclable by 95%.
- Mercedes is aiming for 100% recyclable batteries



12/03/2020

# **Sustainability in Automotive**



**Toyota's Woven City at Mount Fuji** 



# **Autonomous, L2+ Driving, Drones and PODs**



Baraja Lidar

- Baraja Australian company with promising new technology
- Technology comes from the telecom industry



# **Autonomous, L2+ Driving, Drones and PODs**



**Hyundai M Vision Concept** 

- Can drive manually or autonomously
- Equipped with fuel cells and a range of 300 miles per charge



12/03/2020

# **Autonomous, L2+ Driving, Drones and PODs**



**Nexus 4 EX all-electric concept** 

- Bell all electric drone and with AerOS a full MaaS platform
- Hyundai presented drone for first time ever
- O Both partner with Uber Elevate





- **O** Voice recognition systems
- Able to detect where are persons in vehicle, to identify them and to adapt content





**Visteon microZone Display**