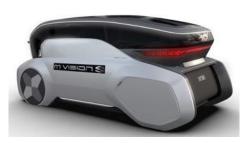

# **Autonomous, L2+ Driving, Drones and PODs**

Baraja Lidar

- Baraja Australian company with promising new technology
- Technology comes from the telecom industry

# **Autonomous, L2+ Driving, Drones and PODs**

**Hyundai M Vision Concept** 

- Can drive manually or autonomously
- Equipped with fuel cells and a range of 300 miles per charge

12/03/2020

# **Autonomous, L2+ Driving, Drones and PODs**

**Nexus 4 EX all-electric concept** 

- Bell all electric drone and with AerOS a full MaaS platform
- Hyundai presented drone for first time ever
- O Both partner with Uber Elevate