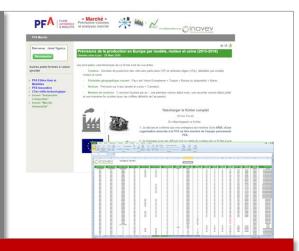

Inovev collects, processes and analyses data related to market and technologies

Inovev supports companies by promoting their innovations online and in Worldwide professional events

Accès aux données de production en Europe par modèle, moteur et usine (2020-2023)