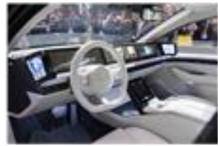

- **O** Voice recognition systems
- Able to detect where are persons in vehicle, to identify them and to adapt content

**Visteon microZone Display** 

- New display technologies
- Transparent displays
- Real black displays

**Continental Ac2ated Sound** 

- New sound systems
- Partly without use of loudspeakers but by vibrating surfaces
- Sound bubble
- Enforcement of speaker (driver does not need to turn around)

**Aisin Occupant Detection** 

- Driver and Occupant monitoring and detection
- To support L2+ driving
- Recognition of babies/children left behind (sound, cameras, other sensors)

- in pdf and powerpoint format

Want to get a precise idea of the content?