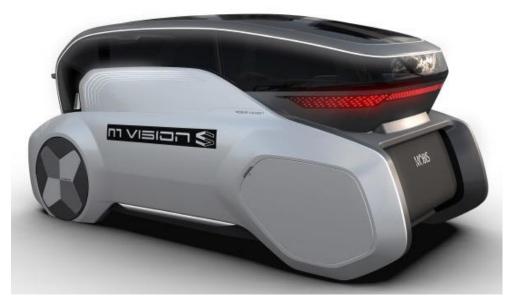

# **Autonomous, L2+ Driving, Drones and PODs**

**Hyundai M Vision Concept** 

- Can drive manually or autonomously
- Equipped with fuel cells and a range of 300 miles per charge

12/03/2020