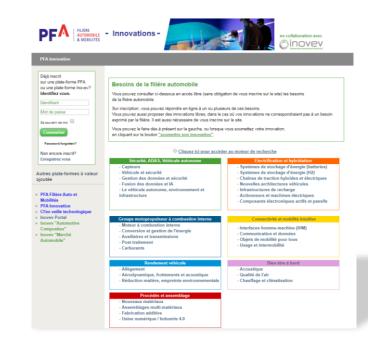

# Sur la Plateforme PFA AUTOMOBILE Innovations

Consulter en accès libre les besoins de la filière automobile.

Répondre en-ligne à un ou plusieurs de ces besoins.

**Proposer** des innovations libres

Une addresse: www.inovev.com/index.php/fr/pfa-auto