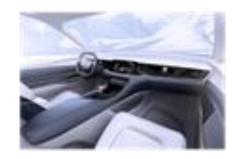

- **O** Voice recognition systems
- Able to detect where are persons in vehicle, to identify them and to adapt content

**Visteon microZone Display** 

- New display technologies
- Transparent displays
- Real black displays