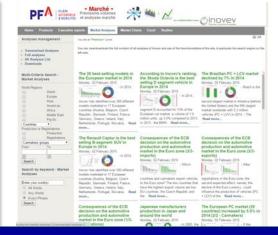

Accès gratuit pour les entreprises membres d'un Pôle de compétitivité, d'une ARIA ou d'une organisation associée à la PFA

Analyse du marché automobile mondial

Accès à 800 Euros par an et par personne pour les entreprises membres d'un Pôle de compétitivité, d'une ARIA ou d'une organisation associée à la PFA