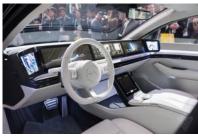

#### > A better comfort

- The vehicle interior is aimed to become the extended living room that invites for lounging with seamless multimedia content.
- This report analyses deeply these trends on the basis of the new technologies presented at CES 2020.

- **O** Voice recognition systems
- Able to detect where are persons in vehicle, to identify them and to adapt content

**Visteon microZone Display** 

- New display technologies
- Transparent displays
- Real black displays