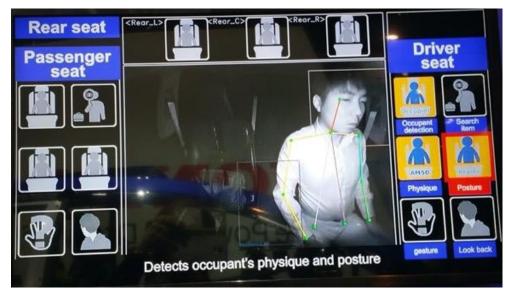

**Continental Ac2ated Sound** 

- New sound systems
- Partly without use of loudspeakers but by vibrating surfaces
- Sound bubble
- Enforcement of speaker (driver does not need to turn around)

**Aisin Occupant Detection** 

- Driver and Occupant monitoring and detection
- To support L2+ driving
- Recognition of babies/children left behind (sound, cameras, other sensors)

- in pdf and powerpoint format

Want to get a precise idea of the content?