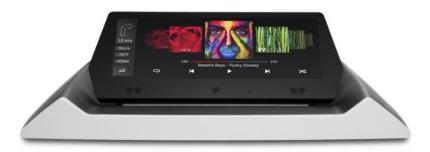

- **O** Voice recognition systems
- Able to detect where are persons in vehicle, to identify them and to adapt content

**Visteon microZone Display** 

- New display technologies
- Transparent displays
- Real black displays